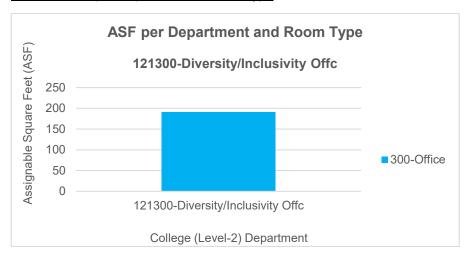

## Summary of Division Space

Total Number of Buildings 1
Total Number of Rooms 1
Total Assignable Square Footage (ASF) 191

Chart 1: ASF per Department & Room Type

Table 1: ASF per Department & Room Type

|                                   | 300-Office |            |
|-----------------------------------|------------|------------|
| College (Level-2)                 | ASF        | # of Rooms |
| 121300-Diversity/Inclusivity Offc | 191        | 1          |
| TOTAL                             | 191        | 1          |