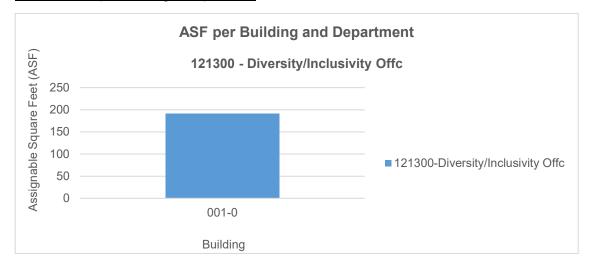

Chart 2: ASF per Building & Department

Table 2: ASF per Building & Department

|          | 121300-Diversity/Inclusivity Offc |            |  |
|----------|-----------------------------------|------------|--|
| Building | ASF                               | # of Rooms |  |
| 001-0    | 191                               | 1          |  |
| TOTAL    | 191                               | 1          |  |